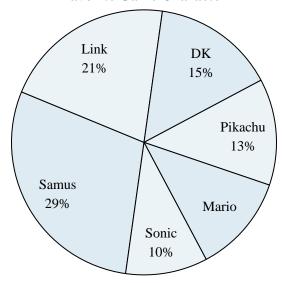

#### **Favorite Game Character**

- 6) What percent of people said DK was their favorite?
- 7) Which two characters did about half the people say was their favorite?
- 8) What percent of people said either Pikachu or Mario was their favorite?
- 9) Which character was the least popular?
- **10**) Which character was the most popular?

### **Favorite Game Character**

- 6) What percent of people said DK was their favorite?
- 7) Which two characters did about half the people say was their favorite?
- 8) What percent of people said either Pikachu or Mario was their favorite?
- 9) Which character was the least popular?
- **10**) Which character was the most popular?