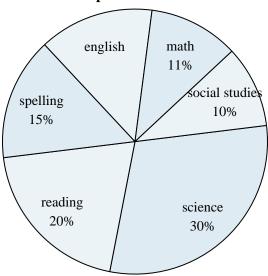

| Α | n | S | $\mathbf{w}$ | e | r | S |
|---|---|---|--------------|---|---|---|

- 1.
- 2
- 3.
- 4. \_\_\_\_\_
- 5. \_\_\_\_\_
- 6. \_\_\_\_
- 7. \_\_\_\_\_
- 8.
- 9. \_\_\_\_\_
- 10. \_\_\_\_\_

Use the graph to solve.

## **Time Spent on Homework**

- 1) What is the combined amount of time spent on spelling and social studies?
- 2) The most time was spent on which subject?
- 3) What percent of the time was spent working on reading?
- 4) The least time was spent on which subject?
- 5) Which two subjects accounted for about half the time spent?

# **Answers**

- 1. **25%**
- science
- **20%**
- 4. social studies
- 5. science & reading
- 6. **15%**
- 7. Samus & Link
- 8. **25%**
- 9. **Sonic**
- 10. Samus

Math

6