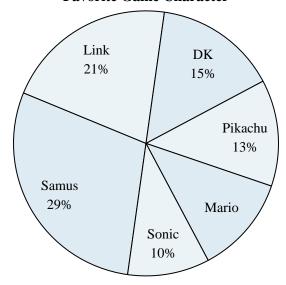

#### **Favorite Game Character**

- 6) What percent of people said DK was their favorite?
- 7) Which two characters did about half the people say was their favorite?
- 8) What percent of people said either Pikachu or Mario was their favorite?
- 9) Which character was the least popular?
- **10**) Which character was the most popular?

# **Answers**

- 1. **25%**
- science
- **20%**
- 4. social studies
- 5. science & reading
- 6. **15%**
- 7. Samus & Link
- 8. **25%**
- 9. **Sonic**
- 10. Samus

Math

6