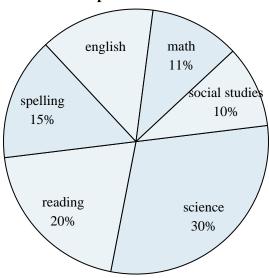

Use the graph to solve.

## **Time Spent on Homework**

- 1) What is the combined amount of time spent on spelling and social studies?
- 2) The most time was spent on which subject?
- 3) What percent of the time was spent working on reading?
- 4) The least time was spent on which subject?
- 5) Which two subjects accounted for about half the time spent?

# **Answers**

- 1. **25%**
- science
- **20%**
- 4. social studies
- 5. science & reading
- 6. **15%**
- 7. Samus & Link
- 8. **25%**
- 9. **Sonic**
- 10. Samus

Math

6